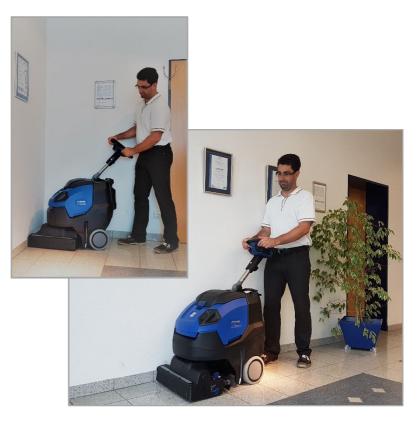

## **Convincing advantages:**

- Up to +/- 200° rotatable brush head.
- Extremely manoeuvrable, but effective and powerful
- The squeegee blade reliably absorbs the water in every corner
- Freshwater-level displayed
- Run-off hose at dirt water tank
- Transport mode
- Powerful Lithium-Ion Battery
  Battery lifetime 3 times longer than standard batteries
- Battery runtime approx. 2-3 h
- Quick battery charging (full in 3 h, half-full in 1 h)
  Interim or partial charging is also possible if necessary
- 40% reduction in noise level thanks to Eco mode
- Very easy and intuitive handling
- Compact design No device protrusions