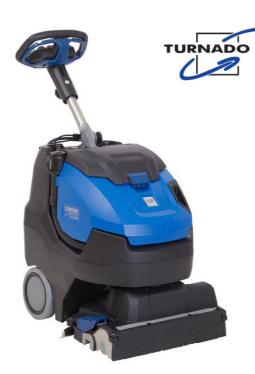

## SCRUBBER DRIER TURNADO 45

## **Product feature:**

- Roller brush
- 2-tank-system
- Variable contact pressure
- Battery and charger included
- Lithium-battery, maintenance free
- Transport wheels
- Straight vacuum bar

| Technical data                                         | TURNADO <sup>®</sup> 45 |
|--------------------------------------------------------|-------------------------|
| Brush working width                                    | 450 mm                  |
| Vacuum working width                                   | 550 mm                  |
| Power rating                                           | 550 W                   |
| Battery capacity                                       | 42 Ah                   |
| Battery voltage                                        | 25,2 V                  |
| Tank volume fresh water                                | 22                      |
| Tank volume dirt water                                 | 22                      |
| Brush pressure                                         | 150 g/cm²               |
| Brush speed                                            | 650-1000 U/min          |
| Max. area performance                                  | 1800 m²/h               |
| Water supply                                           | 0,4-1,4 l/min           |
| Frequency                                              | 50-60 Hz                |
| Voltage                                                | 220-240 V               |
| Weight                                                 | 48 kg                   |
| Dimensions (LxWxH)                                     | 920 x 550 x 1300 mm     |
| (Right for technical changes reserved) version 07/2017 |                         |

## **Convincing advantages:**

- Up to +/- 200° rotatable brush head.
- Extremely manoeuvrable, but effective and powerful
- The squeegee blade reliably absorbs the water in every corner
- Freshwater-level displayed
- Run-off hose at dirt water tank
- Transport mode
- Powerful Lithium-Ion Battery
  Battery lifetime 3 times longer than standard batteries
- Battery runtime approx. 2-3 h
- Quick battery charging (full in 3 h, half-full in 1 h)
  Interim or partial charging is also possible if necessary
- 40% reduction in noise level thanks to Eco mode
- Very easy and intuitive handling
- Compact design No device protrusions